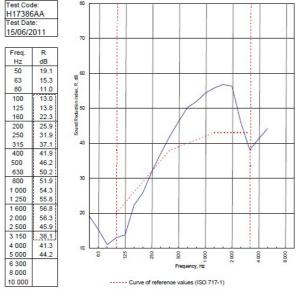

BTC 17436F - BRE Report P102396-1011B Refer to Speedline Specification Clause

77 mm. (At Base Track, Excluding Finishes)

Medium - Annexes A-F

**39** R<sub>w</sub>dB, Date Tested or Assessed Against - 15/06/2010

Rating according to RW (C;Ctr) = 39 (-3;-9) dB

BS EN ISO 717-1:1997 Max dev. 9.2 dB at 125 Hz

Evaluation based on laboratory measurement results obtained by an engineering method: C<sub>1/20-3150</sub>= -12 dB C<sub>2/20-3150</sub>= -12 dB C<sub>2/20-3150</sub>= -12 dB C<sub>2/20-3150</sub>= -9 dB