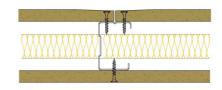

## 50-K-51(25) - SPEEDLINE System Data Sheet - Version V1 (24-10-23)

SPEEDLINE 50mm 'C' Stud Partition @600mm Ctrs, with Knauf 12.5mm Wallboard each side, 25mm APR

## System Performance Breakdown

Fire Resistance:

BS476 Part 22:1987:

Test Ref & Date or Applied Ref & Report:

Max Height: Thickness:

Duty Grade: BS 5234: Part 2:1992:

Sound Insulation:

**30/30** Minutes (Integrity/Insulation).